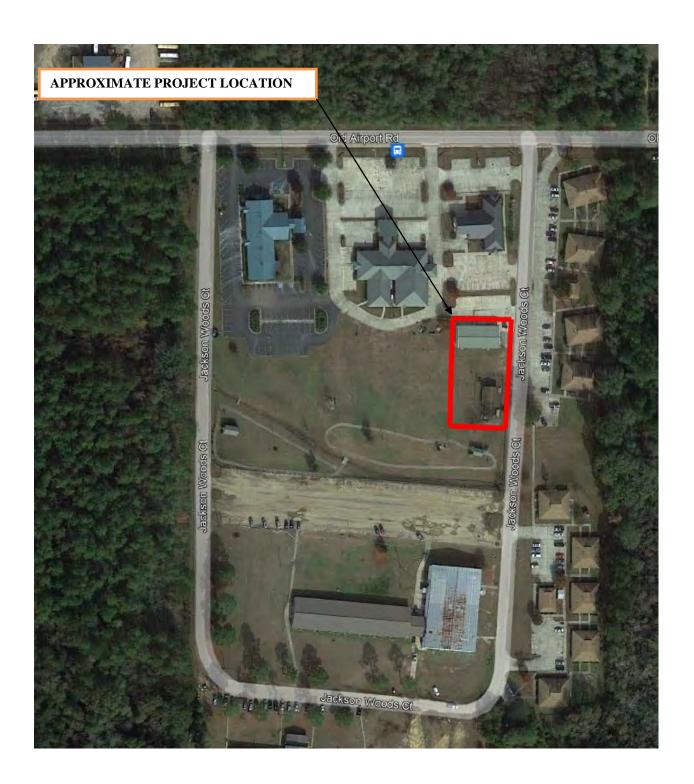

Figure 2 – Aerial Photograph

Site Photographs

**Previous Correspondence** 

REFERENCE: USGS TOPOGRAPHIC MAP

2012 - Hattiesburg, MS 7.5 MINUTE SERIES

REFERENCE: GOOGLE EARTH NOVEMBER 27, 2013

SITE LOCATION MAP
PROPOSED SUPPORT BUILDING
SEMRHI
64 OLD AIRPORT ROAD
HATTIESBURG, MS

DATE: 12/28/2021 APPROVED BY: DRAWN BY: CMS

SCALE: NOT TO SCALE **ENVIRONMENTAL** 