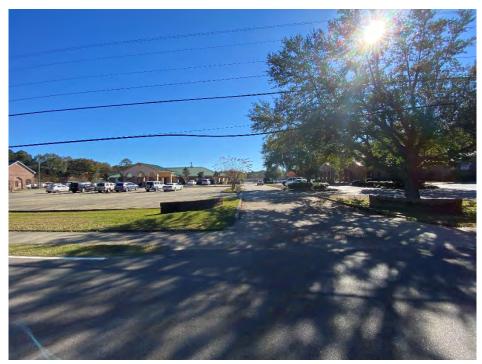

PROJ. NO. SOU7-21-001 FIGURE

Photo 1: Support building on the eastern side of the Subject Property.

Photo 2: Grassed field on the Subject Property.

Photo 3: Support building on the eastern side of the Subject Property.

Photo 4: View south of the Subject Property.

Photo 5: Grassed area to the east of the Subject Property.

Photo 6: Adjacent roadway to the east of the Subject Property.

Photo 7: Adjacent roadway to the east of the Subject Property.

Photo 8: Support building on the eastern side of the Subject Property.

Photo 9: Support building on the eastern side of the Subject Property.

Photo 10 Support building on the eastern side of the Subject Property.

Photo 11: View of the main building on the Subject Property looking west.

Photo 12: Support building on the eastern side of the Subject Property.

Photo 13: Entry to the main building on the Subject Property.

Photo 14: Sign on located at the northern entry to the Subject Property.

Photo 15: Entry to the parking lot of the Subject Property.