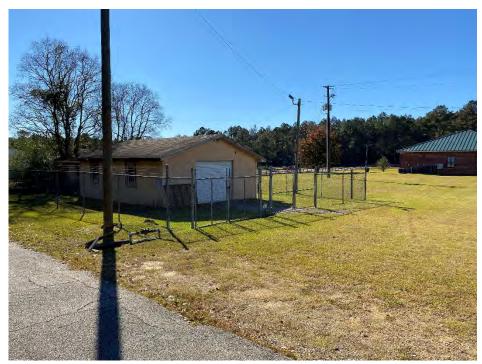

PROJ. NO. SOU7-21-001 FIGURE

Photo 1: Support building on the eastern side of the Subject Property.

Photo 2: Grassed field on the Subject Property.

Photo 3: Support building on the eastern side of the Subject Property.