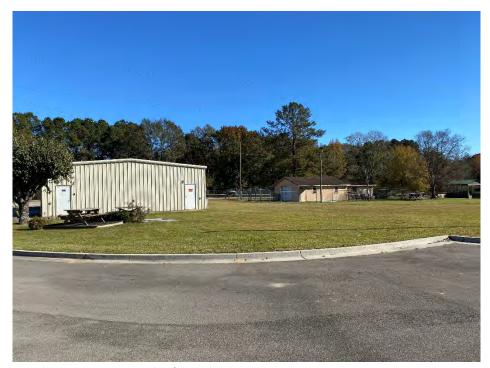

A site visit was conducted and the subject property consists of a grassy maintained field. No indications of listed threatened and endangered species were observed.

The site has been the subject of previous construction projects, most recently in 2016. The correspondence sent to Mr. Andy Sanderson of the Mississippi Museum of Natural Science is attached.

PROJ. NO. SOU7-21-001 FIGURE

Photo 1: Support building on the eastern side of the Subject Property.

Photo 2: Grassed field on the Subject Property.

Photo 3: Support building on the eastern side of the Subject Property.