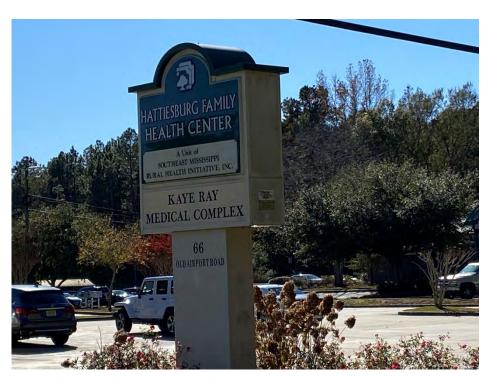

Photo 14: Sign on located at the northern entry to the Subject Property.

Photo 15: Entry to the parking lot of the Subject Property.