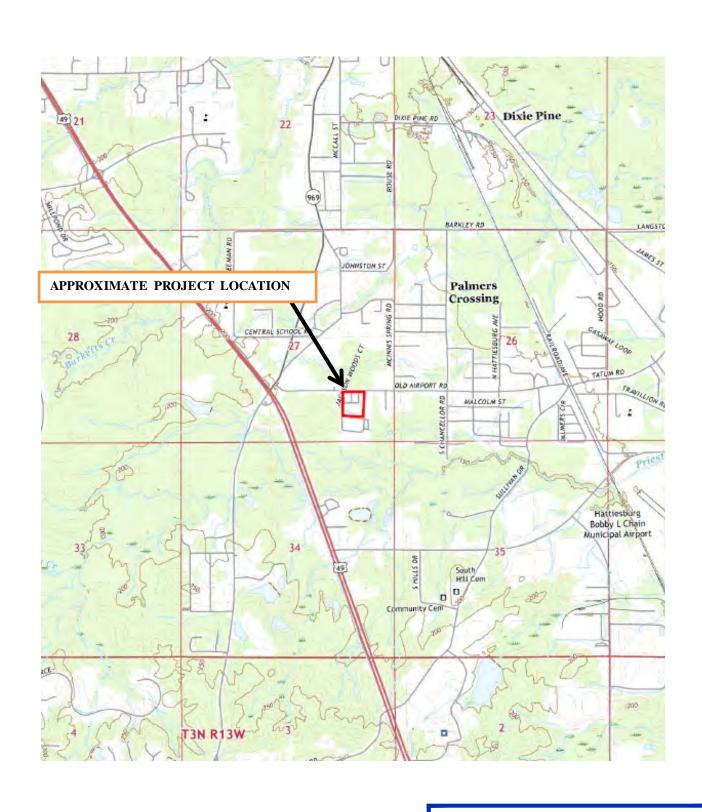

Figure 2 – Aerial Photograph

Site Photographs

**Previous Correspondence** 

REFERENCE: USGS TOPOGRAPHIC MAP

2012 - Hattiesburg, MS 7.5 MINUTE SERIES

## SITE LOCATION MAP

PROPOSED SUPPORT BUILDING SEMRHI 64 OLD AIRPORT ROAD HATTIESBURG, MS

DATE: 12/28/2021

APPROVED BY:

DRAWN BY: CMS

SCALE: NOT TO SCALE

PROJ. NO. SOU7-21-001
FIGURE

ENVIRONMENTAL MANAGEMENT SERVICES, INC.