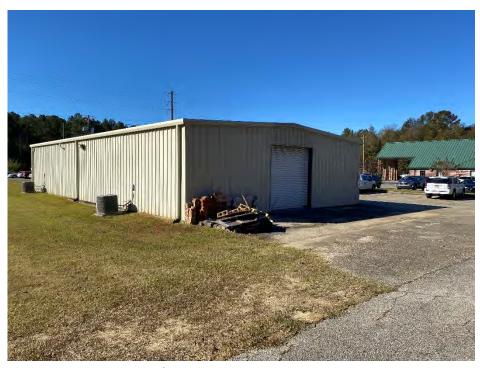

PROJ. NO. SOU7-21-001 FIGURE

Photo 1: Support building on the eastern side of the Subject Property.

Photo 2: Grassed field on the Subject Property.

Photo 3: Support building on the eastern side of the Subject Property.

Photo 8: Support building on the eastern side of the Subject Property.

Photo 9: Support building on the eastern side of the Subject Property.

Photo 10 Support building on the eastern side of the Subject Property.