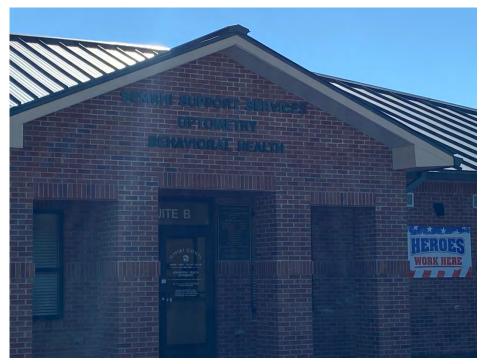

Photo 11: View of the main building on the Subject Property looking west.

Photo 12: Support building on the eastern side of the Subject Property.

Photo 13: Entry to the main building on the Subject Property.